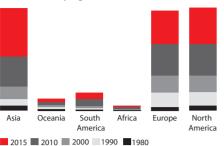

l. However, the trend towards partnering with banks is growing every year. Asian insurance companies are moving away from a sales model that is built around agents, developing a diverse model that encompasses various channels such as agents, banks, direct sales and financial advisers.

Although the level of development of bancassurance varies with different countries and regions in Asia, insurance sales through the banking network are witnessing an upward trend. New business origination from this channel is growing as well. We believe that the transformation of distribution channels in insurance will have an impact on the talent. We expect to see more 'noninsurance/financial services' talent moving into the sales, distribution and market functions, including at the leadership levels.







| Year | Asia | Oceania | South<br>America | Africa | Europe | North<br>America |
|------|------|---------|------------------|--------|--------|------------------|
| 1980 | 3    | 1       | 0.75             | 0.25   | 2      | 3                |
| 1990 | 4    | 1       | 0.75             | 0.25   | 9      | 8                |
| 2000 | 7.5  | 1.25    | 1.25             | 0.5    | 10     | 10               |
| 2010 | 18   | 2       | 4                | 1      | 19     | 19               |
| 2015 | 29   | 2       | 4                | 1      | 20     | 22               |
|      |      |         |                  |        |        |                  |

### Asian Insurance Distribution Progressing from Single Channel to Multiple Channels



We expect talent from banks, wealth managers and NBF